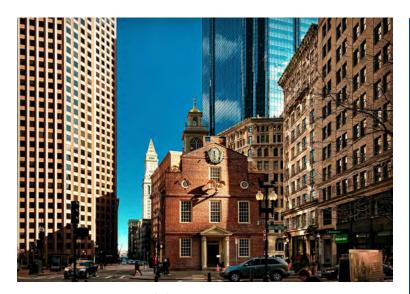

## DAY 6: Boston Tea Party Ships & Museum, Bunker Hill, Revolutionary War Touring (BD)

Today begins at the Boston Tea Party Ship and Museum. Join Samuel Adams as he leads a recreation of the historic town meeting held prior to marching on Griffin's Wharf. Everyone will get a chance to participate in this rebellion by tossing the Crown's tea into the same body of water where this brave act took place nearly 250 years ago. Then enter the museum where you will encounter the Robinson Tea Chest, the only known surviving tea chest from the "Boston Tea Party". Learn how this event sparked the American Revolution as you experience the immersive, critically acclaimed film, "Let It Begin Here".

### EVERY DAY BRINGS A NEW ADVENTURE!

The Boston Tea Party occurred on Dec 16, 1773. This year, 2023 is the 250<sup>th</sup> Anniversary. Come see where it started, visit the Battle Green in Lexington where in 1775 they fired "The shot heard round the world." Listen to the stories of Paul Revere and the Minutemen as you search for history amongst the skyscrapers.