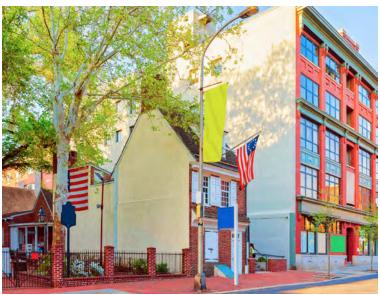

### DAY 4: Guided Philadelphia Tour - Museum of the American Revolution, Revolution House, Betsy Ross Home (BD)

Today, you enjoy a guided Historic Philadelphia Tour with a local guide. Stops include: The Liberty Bell, Independence Hall (exterior), Congress Hall, Christ Church and Elfreth's Alley. This afternoon visit the Museum of the American Revolution. From the early stirrings of unrest in Boston to the opening shots of the War of Independence, and from signing of the Declaration of Independence to the creation of the American Republic, the Museum's permanent exhibition explores the ideas, events, and legacies of America's Revolutionary beginnings.

Dinner is included this evening at the Revolution House. Experience historic inlaid features throughout the restaurant while enjoying and included dinner. End the day with an evening tour of the Betsy Ross House, the home of America's most famous flag maker. Meet Betsy in person in her upholstery shop and learn about her fascinating life and career. You'll learn about Betsy's undercover activities, her family life, and of course the iconic flag sewing story.