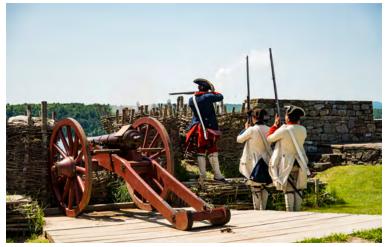

### DAY 8: Fort Ticonderoga, Queensbury, NY (BD)

Departing Boston today, visit Fort Ticonderoga. During the Revolutionary War, George Washington sent troops to Ticonderoga while he held the high-ground above Boston and the British held the city for months. At the fort were dozens of cannons that were brought back to Boston and in the dark of the night they were aimed from the hilltops onto the city. When the British awoke and saw the guns they packed their ships and fled Boston that very morning.