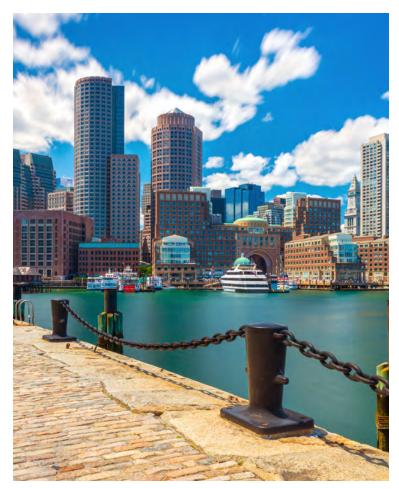

#### DAY 5: Boston, MA (B)

Today you travel to Boston, MA where you will enjoy a three-night stay at the Hilden Garden Inn, Boston Waltham. Dinner is on your own this evening.

## DAY 6: Boston Tea Party Ships & Museum, Bunker Hill, Revolutionary War Touring (BD)

Today begins at the Boston Tea Party Ship and Museum. Join Samuel Adams as he leads a recreation of the historic town meeting held prior to marching on Griffin's Wharf. Everyone will get a chance to participate in this rebellion by tossing the Crown's tea into the same body of water where this brave act took place nearly 250 years ago. Then enter the museum where you will encounter the Robinson Tea Chest, the only known surviving tea chest from the "Boston Tea Party". Learn how this event sparked the American Revolution as you experience the immersive, critically acclaimed film, "Let It Begin Here".