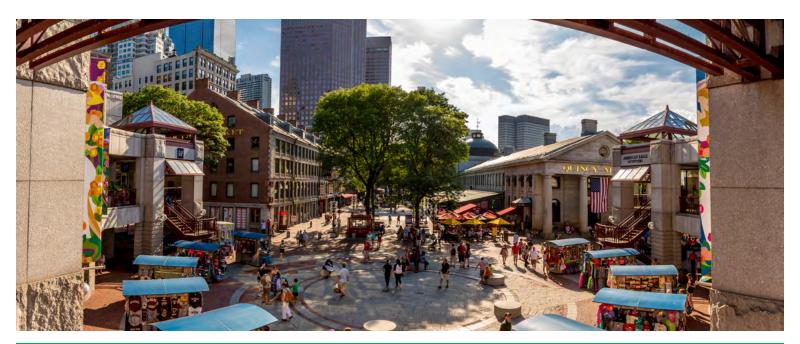

Next, stroll through and browse the shops at Faneuil Hall Marketplace/Quincy Market and enjoy lunch on own. This location is synonymous with world-class street performers showing off unimaginable acts of jugling, acrobatics and more for throngs of tourists and locals who gather to watch. The street performances that visitors have come to identify with Faneuil Hall were born with the Marketplace's historic revitalization in 1976 and have been going strong since.