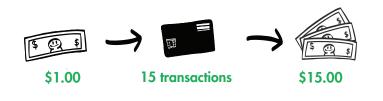

How much can I save? For example, if you choose \$1.00 and make 15 transactions in June, at the beginning of July, we'll automatically transfer \$15.00 to your SaveUp<sup>SM</sup> Savings Account. If you're making 15 transactions monthly, adding \$15.00 to your savings, at the end of the year you'd save \$180!